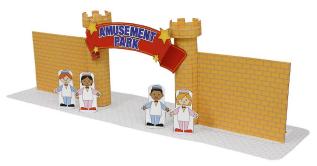

## Assembly Cut line Cut along the line. Mountain fold Make a mountain fold along the line. Valley fold Make a valley fold along the line. \*\* Glue spot Glue together. Cut line Cut along the line. You will need scissors, ruler, glue (we recommend woodwork glue) Assembly tip Fold along the mountain fold and valley fold lines to make creases. Caution Be very careful when handling scissors. Keep glue away from small children.