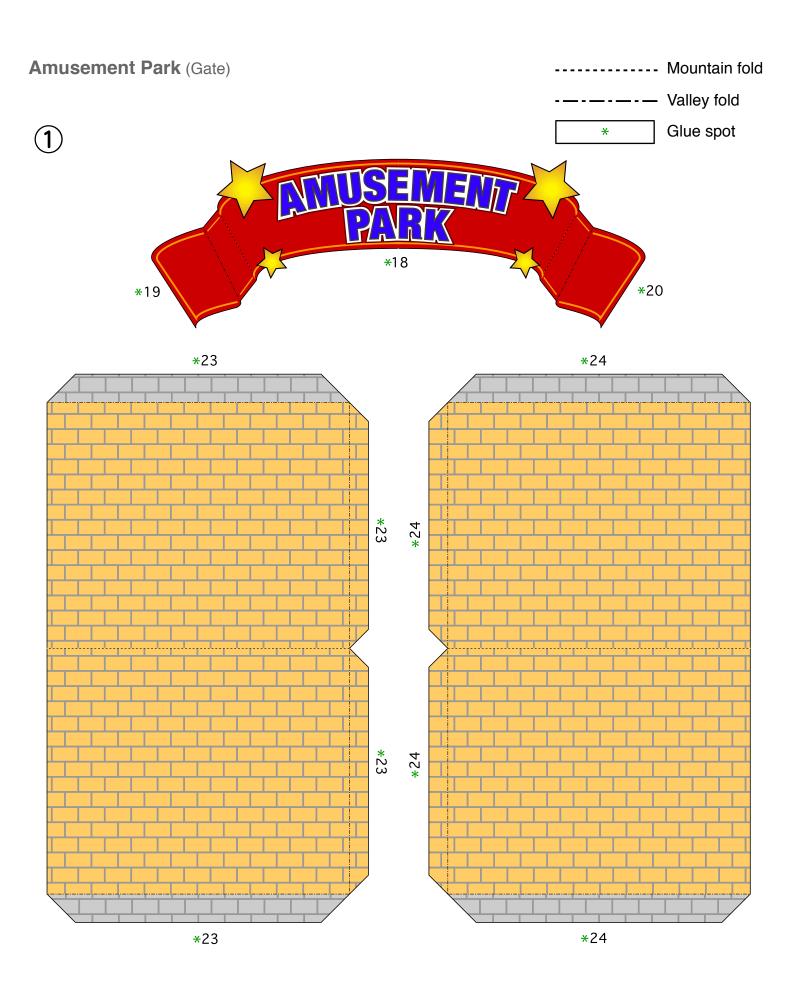

## Assembly Cut line Cut along the line. Mountain fold Make a mountain fold along the line. Valley fold Make a valley fold along the line. \*\* Glue spot Glue together. Cut line Cut along the line. You will need scissors, ruler, glue (we recommend woodwork glue) Assembly tip Fold along the mountain fold and valley fold lines to make creases. Caution Be very careful when handling scissors. Keep glue away from small children.

## Amusement Park (Gate) Mountain fold Valley fold Glue spot 2 \* **\***2 **\***9 \\\<u>\*\</u> \\_\*\\\* **/\***/ \*21 \*22 \*7 \*23 \* **\***16 **\***17 **\***11 **\***4 **\***12 **\***5 \*\\*\\*\\*\\*\\*\\*\\*\\* \* \ \* **\***12 **\***3 **\***11 **\***10 **\*** 6 **\***13 \*2 **\***9 **\*** 6 **\***13