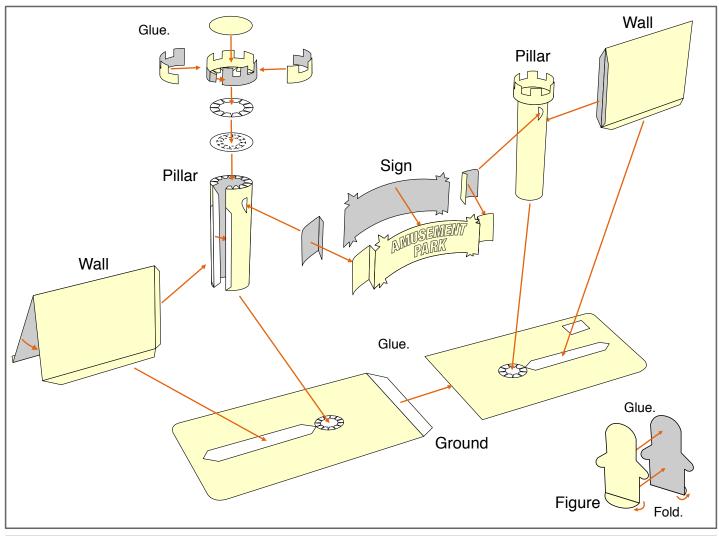

## Assembly Cut line Cut along the line. Mountain fold Make a mountain fold along the line. Valley fold Make a valley fold along the line. \*\* Glue spot Glue together. Cut line Cut along the line. You will need scissors, ruler, glue (we recommend woodwork glue) Assembly tip Fold along the mountain fold and valley fold lines to make creases. Caution Be very careful when handling scissors. Keep glue away from small children.

## Amusement Park (Gate) Mountain fold Valley fold Glue spot 2 \* **\***2 **\***9 \\\<u>\*\</u> \\_\*\\\* **/\***/ \*21 \*22 \*7 \*23 \* **\***16 **\***17 **\***11 **\***4 **\***12 **\***5 \*\\*\\*\\*\\*\\*\\*\\*\\* \* \ \* **\***12 **\***3 **\***11 **\***10 **\*** 6 **\***13 \*2 **\***9 **\*** 6 **\***13