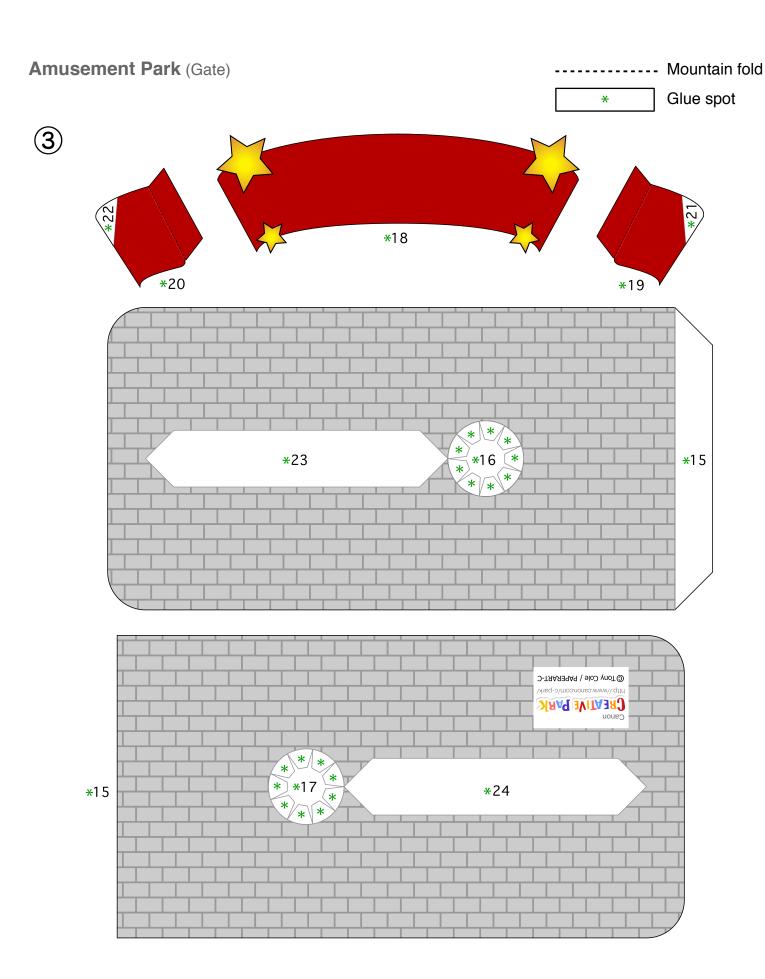

## Assembly Cut line Cut along the line. Mountain fold Make a mountain fold along the line. Valley fold Make a valley fold along the line. \*\* Glue spot Glue together. Cut line Cut along the line. You will need scissors, ruler, glue (we recommend woodwork glue) Assembly tip Fold along the mountain fold and valley fold lines to make creases. Caution Be very careful when handling scissors. Keep glue away from small children.

## Amusement Park (Gate) Mountain fold Valley fold Glue spot 2 \* **\***2 **\***9 \\\<u>\*\</u> \\_\*\\\* **/\***/ \*21 \*22 \*7 \*23 \* **\***16 **\***17 **\***11 **\***4 **\***12 **\***5 \*\\*\\*\\*\\*\\*\\*\\*\\* \* \ \* **\***12 **\***3 **\***11 **\***10 **\*** 6 **\***13 \*2 **\***9 **\*** 6 **\***13